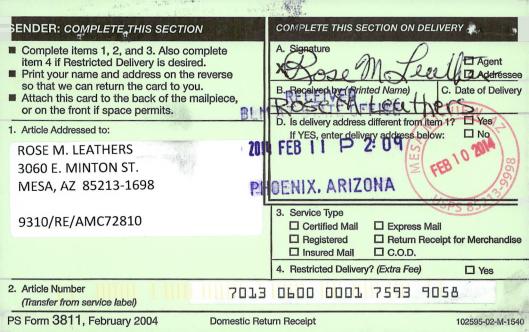

# United States Department of the Interior

BUREAU OF LAND MANAGEMENT Arizona State Office One North Central Avenue, Suite 800 Phoenix, Arizona 85004-4427 www.blm.gov/az/

## FEB 0 5 2014

In Reply Refer To: 3800 (9310) RE AMC72810

## CERTIFIED MAIL - RETURN RECEIPT REQUESTED 7013 0600 0001 7593 9058

## NOTICE

ROSE M. LEATHERS 3060 E. MINTON ST. MESA, AZ. 85213-1698 This Decision Affects Those Claims Shown in the Block Below.

AMC72811 - AMC72813 SILVER COIN #1, SILVER COIN #2, SILVER STAR