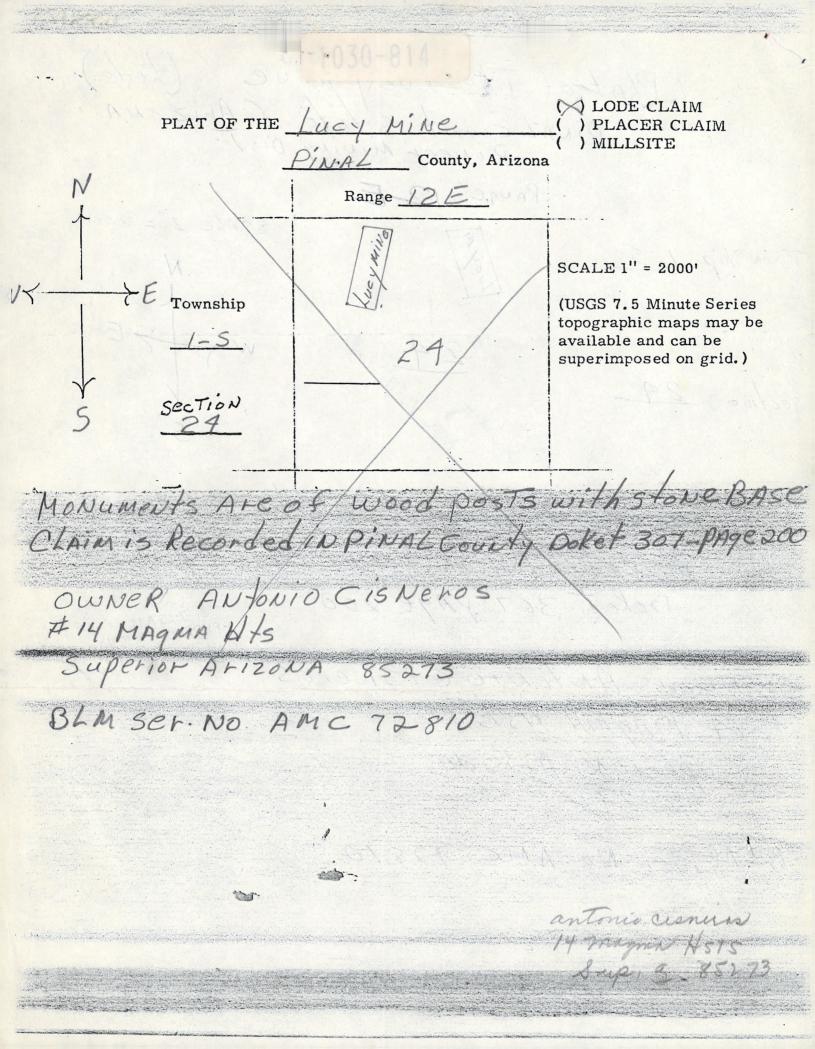

We have researched our records and have determined it (them) to be:

| Lucy M                           | A MC 72810 |
|----------------------------------|------------|
| Silver Coin #1<br>Silver Coin #2 |            |
| Silver Star                      | 72813      |

Serial Number

A MC 72810 A MC 72811 and 72812 A MC 72813 A MC 72814 thru 72818

Lucy M Silver Coin #1 and #2 Silver Star Big Dog #1 thru #5

Name of Claim

Please refer to the claim names and the serial numbers in any future correspondence.