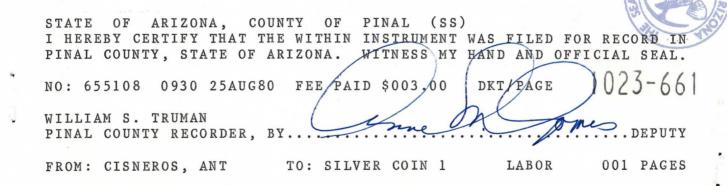

We have researched our records and have determined it (them) to be:

| Lucy M                           | A MC 72810 |
|----------------------------------|------------|
| Silver Coin #1<br>Silver Coin #2 |            |
| Silver Star                      | 72813      |

Serial Number

A MC 72810 A MC 72811 and 72812 A MC 72813 A MC 72814 thru 72818

Lucy M Silver Coin #1 and #2 Silver Star Big Dog #1 thru #5

Name of Claim

Please refer to the claim names and the serial numbers in any future correspondence.