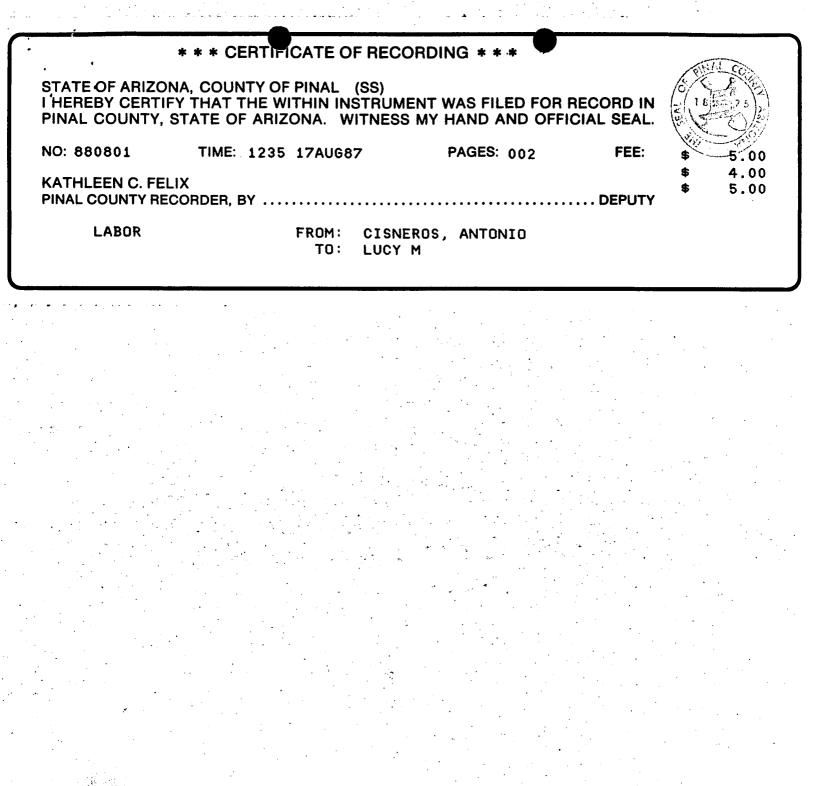

## **RECORDED AT THE REQUEST OF:**

## LAW OFFICE OF MARK BREGMAN SUITE 309 3411 N 5<sup>th</sup> AVENUE PHOENIX AZ 85251-3811

#### OFFICIAL RECORDS OF PINAL COUNTY RECORDER VIRGINIA ROSS

| DATE/TIME: 09 | /21/2015 0951 |
|---------------|---------------|
| FEE:          | \$15.00       |
| PAGES:        | 2             |
| FEE NUMBER:   | 2015-060776   |
|               |               |