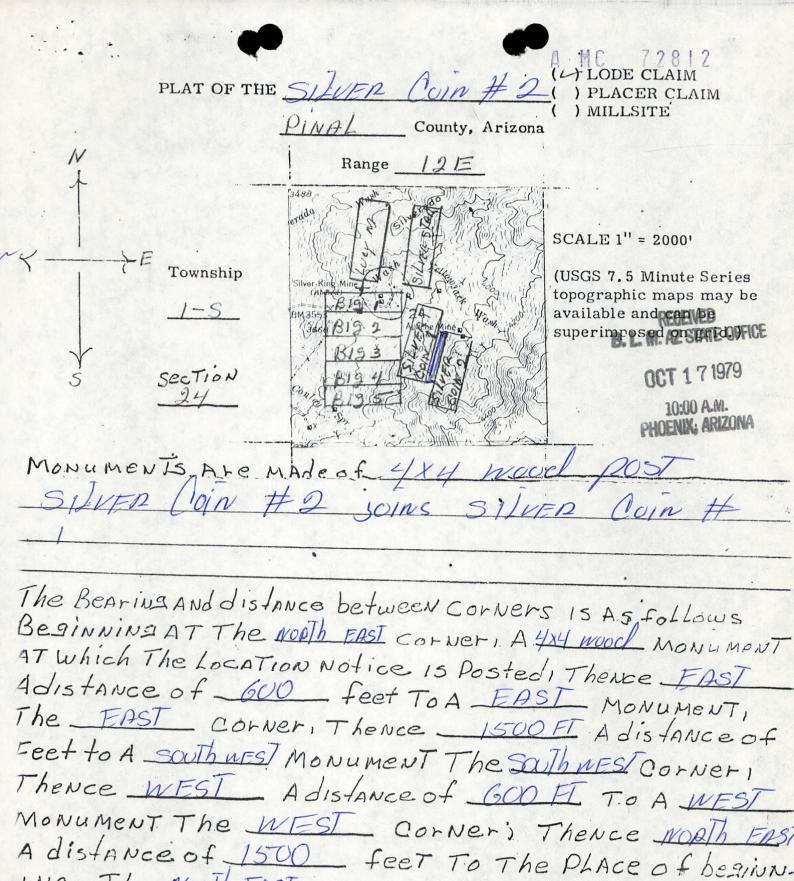

We have researched our records and have determined it (them) to be:

| Lucy M                           | A MC 72810 |
|----------------------------------|------------|
| Silver Coin #1<br>Silver Coin #2 |            |
| Silver Star                      | 72813      |

Serial Number

A MC 72810 A MC 72811 and 72812 A MC 72813 A MC 72814 thru 72818

Lucy M Silver Coin #1 and #2 Silver Star Big Dog #1 thru #5

Name of Claim

Please refer to the claim names and the serial numbers in any future correspondence.